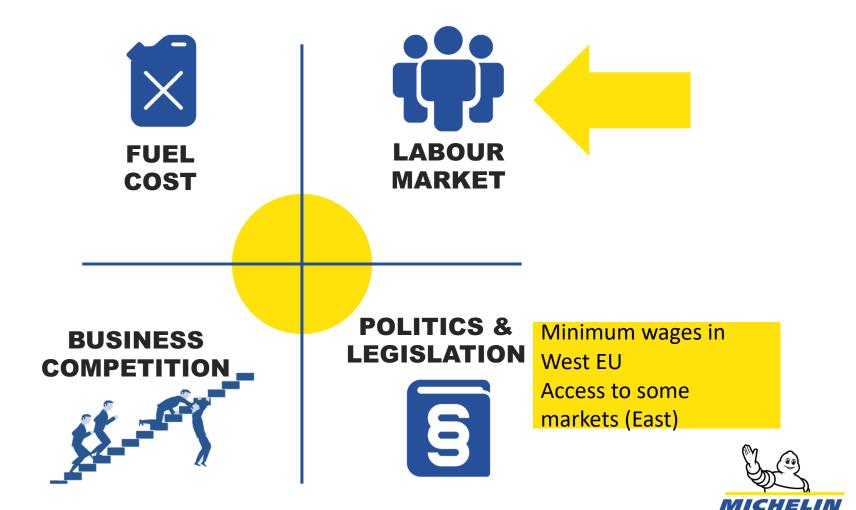

#### KEY SUCCESS FACTOR: SAME QUALITY AS IN WEST BUT LOW LABOR COST

SO FAR DIESEL PRICE HELPED, BUT INCREASE FROM 2016 IS COMPLICATION

### Avg Diesel Price [pln/m3]

Source: www.orlen.pl www..lotos.pl

IT IS TIME TO START THINKING ABOUT FUEL ONCE AGAIN