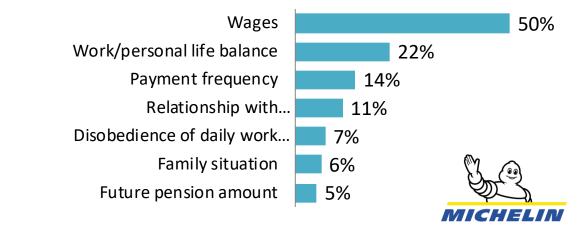

# THE LABOR MARKET BELONGS TO A TRUCK DRIVER

1 in 5 drivers want to change their job
72% of them will find another job within a week

20%

SINCE THE 90-TIES UNEMPLOYMENT HAS NEVER BEEN SO LOW

Declared influence of staff rotation on freight assignments

19%

61%

Declared reasons for job change

Source: PwC report: "Rynek pracy kierowców w Polsce"