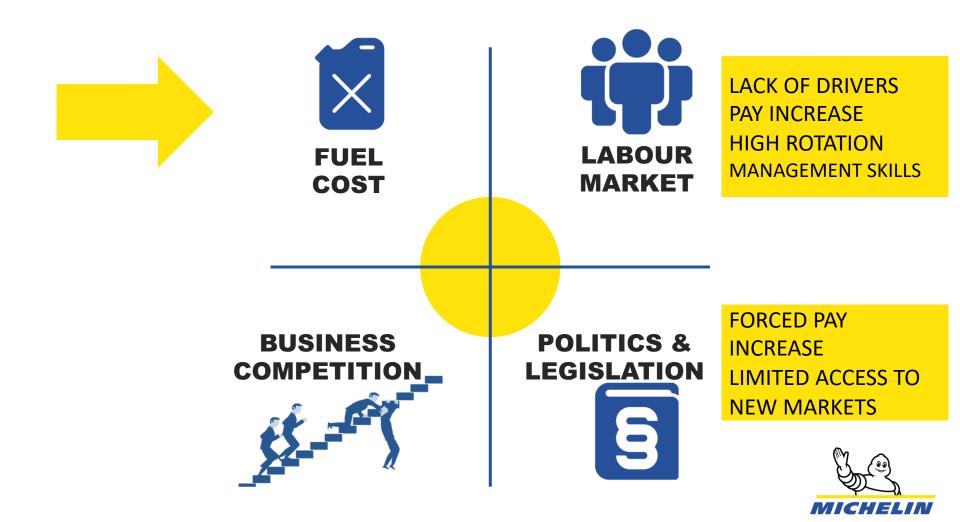

MARKET BELONGS TO A TRUCK DRIVER



1 in 5 drivers want to change their job
72% of them will find another job within a week

20%

SINCE THE 90-TIES UNEMPLOYMENT HAS NEVER BEEN SO LOW

Declared influence of staff rotation on freight assignments

19%

61%

Declared reasons for job change



Source: PwC report: "Rynek pracy kierowców w Polsce"



## LOW COST WORKFORCE GUARANTEED PROFITABILITY



38% drivers older than 65



and 36% between 55 - 64

new drivers a year are needed to 60 000 cover the demand of transport industry **35 000** a year enter the market in reality 100 000 estimated driver shortage in 2018 **300 000** estimated driver shortage in 2025



Source: Raben; PwC report: "Rynek pracy kierowców w Polsce"



#### KEY SUCCESS FACTOR: SAME QUALITY AS IN WEST BUT LOW LABOR COST







SO FAR DIESEL PRICE HELPED, BUT INCREASE FROM 2016 IS COMPLICATION

### Avg Diesel Price [pln/m3]





Source: www.orlen.pl www..lotos.pl



IT IS TIME TO START THINKING ABOUT FUEL ONCE AGAIN











# ONE MORE IMPORTANT ELEMENT....



MICHELIN



# WHAT TO DO?





Cheat on tax

| Cut e | expen | ses |
|-------|-------|-----|
|-------|-------|-----|

#### Optimize cost











# WHAT DOES TIRE MAINTENANCE MEAN?





#### **Proper mounting:**

ensures no tires are scrapped due to bead damage



#### **Regular inspections:**

- Help spot damage in time:
  - · less breakdowns,
  - less scrapped tires

#### Remix retreading:

••• **Remix** reduces your tire budget by giving you the same performance as new for a fraction of the cost

#### **Regrooving:**

- Increases mileage
- Pro-lo