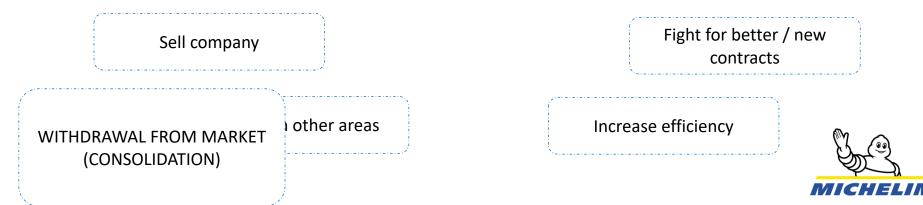

# WHAT TO DO?

Cheat on tax

| Cut e | expen | ses |
|-------|-------|-----|
|-------|-------|-----|

#### Optimize cost