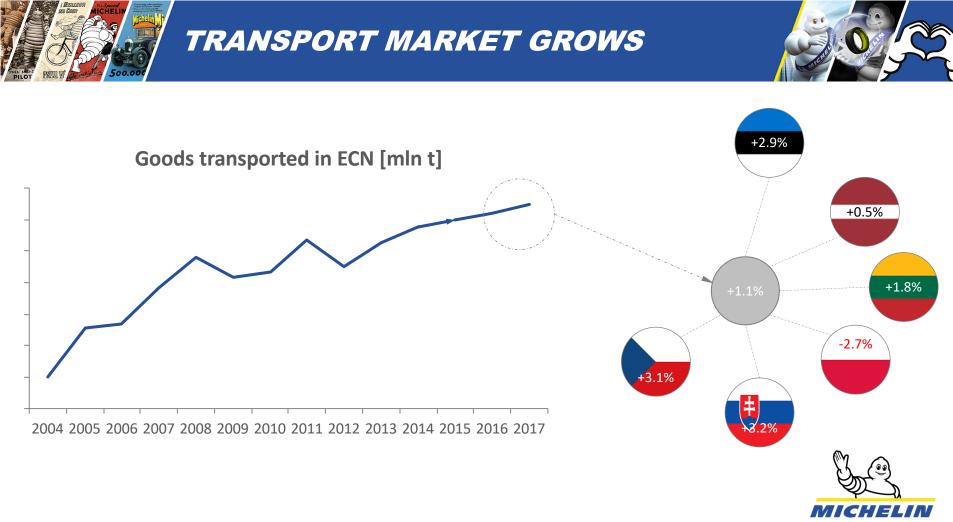

GIDBETROI

DHH 505

TEALEUR

CHIER

The Special

500.000













None

Temporary

Regular

# THE LABOR MARKET BELONGS TO A TRUCK DRIVER



1 in 5 drivers want to change their job
72% of them will find another job within a week

20%

SINCE THE 90-TIES UNEMPLOYMENT HAS NEVER BEEN SO LOW

Declared influence of staff rotation on freight assignments

19%

61%

Declared reasons for job change



Source: PwC report: "Rynek pracy kierowców w Polsce"



## LOW COST WORKFORCE GUARANTEED PROFITABILITY



38% drivers older than 65



and 36% between 55 - 64

new drivers a year are needed to 60 000 cover the demand of transport industry **35 000** a year enter the market in reality 100 000 estimated driver shortage in 2018 **300 000** estimated driver shortage in 2025



Source: Raben; PwC report: "Rynek pracy kierowców w Polsce"



#### KEY SUCCESS FACTOR