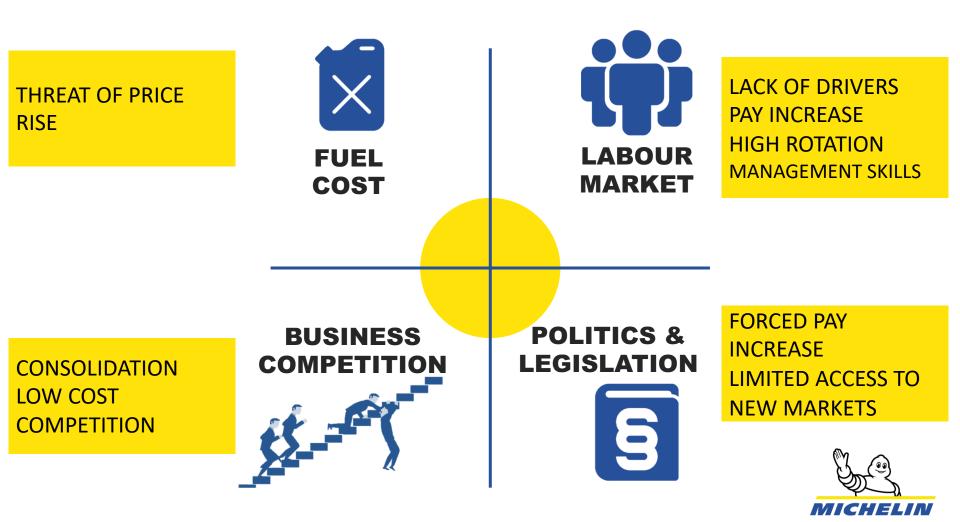

# THE LABOR MARKET BELONGS TO A TRUCK DRIVER

1 in 5 drivers want to change their job
72% of them will find another job within a week

20%

SINCE THE 90-TIES UNEMPLOYMENT HAS NEVER BEEN SO LOW

Declared influence of staff rotation on freight assignments

19%

61%

Declared reasons for job change

Source: PwC report: "Rynek pracy kierowców w Polsce"

## LOW COST WORKFORCE GUARANTEED PROFITABILITY

38% drivers older than 65

and 36% between 55 - 64

new drivers a year are needed to 60 000 cover the demand of transport industry **35 000** a year enter the market in reality 100 000 estimated driver shortage in 2018 **300 000** estimated driver shortage in 2025

Source: Raben; PwC report: "Rynek pracy kierowców w Polsce"