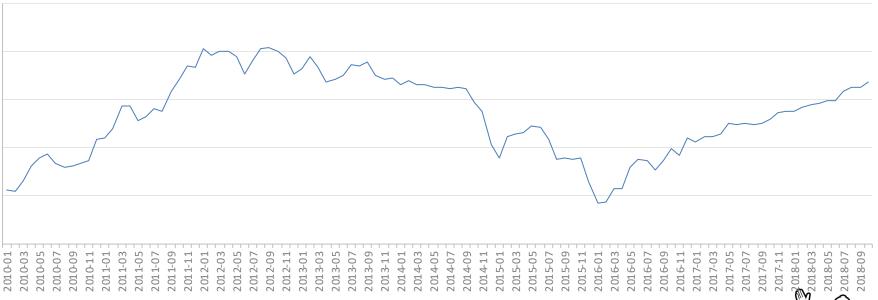

#### KEY SUCCESS FACTOR: SAME QUALITY AS IN WEST BUT LOW LABOR COST

SO FAR DIESEL PRICE HELPED, BUT INCREASE FROM 2016 IS COMPLICATION

### Avg Diesel Price [pln/m3]

Source: www.orlen.pl www..lotos.pl

IT IS TIME TO START THINKING ABOUT FUEL ONCE AGAIN