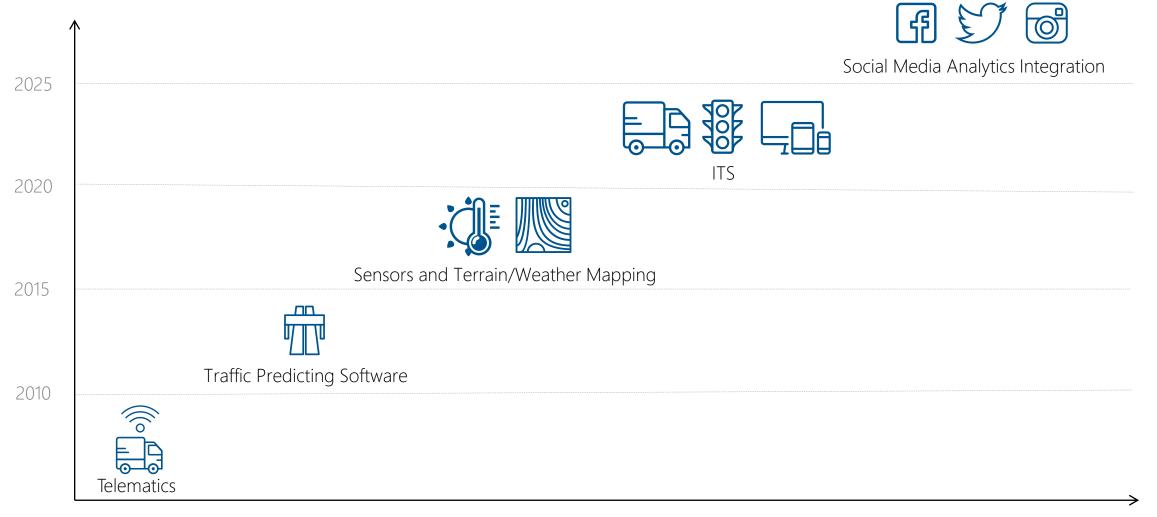

Flow of Freight: Tremendous Volumes of Data Derived from Freight Flow Powering New Business Models