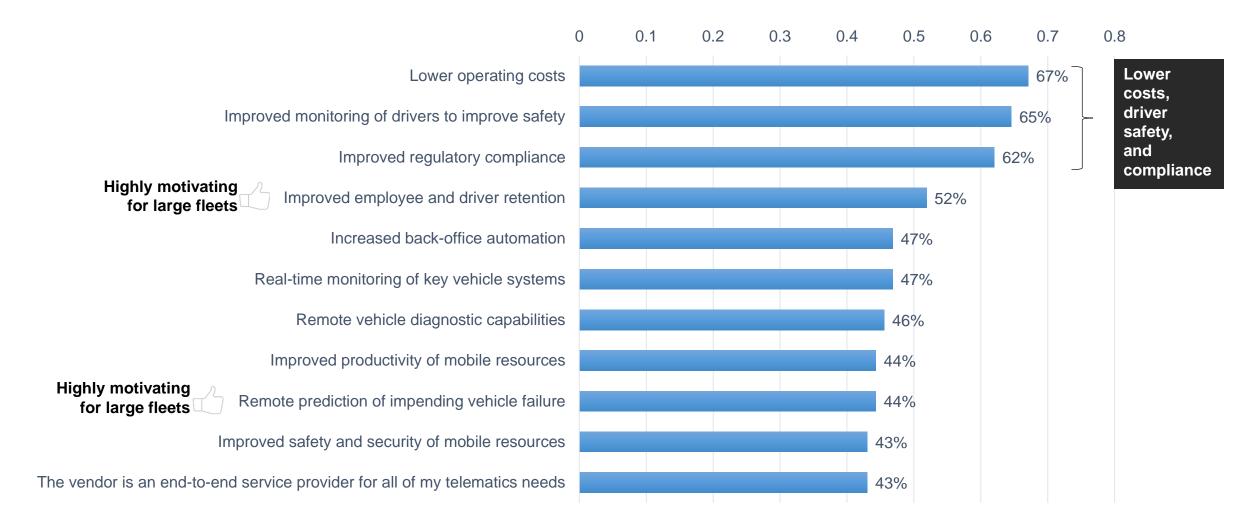

Sandeep Kar CSO, Fleet Complete

# Top 5 Potentially Disruptive Business Models Cited by Global Survey of CEOs



# Digital Transformation in Trucking: Big Data Analytics Enabling Both Panoramic and Granular Insights



Reactive

Proactive

# Rise of E-Retailing- Requiring Cost Optimization Solutions



Source: U.S. Census Bureau, Centre for Retail Research, Ministry of Economy, Trade and Industry (Japan), and China National Bureau of Statistics.

Flow of Freight: Tremendous Volumes of Data Derived from Freight Flow Powering New Business Models



### Total Cost of Operation (TCO) Components for Trucks, NA and EU, 2018



# Voice of Fleet Managers: Benefits that Motivate Technology Adoption



# Fleet Benefits After Effective Deployment of Fleet IoT Solutions



# Fleet Complete Eco-System Partnerships



Big challenges created by massive digital transformation is creating the need for large-scale eco-system partnerships

#### Fleet Complete's Industry Partnerships Encompass:

- IoT Technlogies
- Econometrics
- Application
- Markets

#### 3<sup>rd</sup> Party Partnership Best Practices:

- Powerful Carrier-Based Growth Model
- ITS and City/Municipality Partnerships for Geo-X Value and ADAS
- Synergistic Model That Offers Both Value for Money and Value-to-Many
- Focus on Partnerships That Enable Revenue Opportunities for Partners



## The Most "Complete" Solution Portfolio





### **CONNVEX**: A Purpose Built Big Data Analytics Platform for Connected HD Truck Eco-System Stake