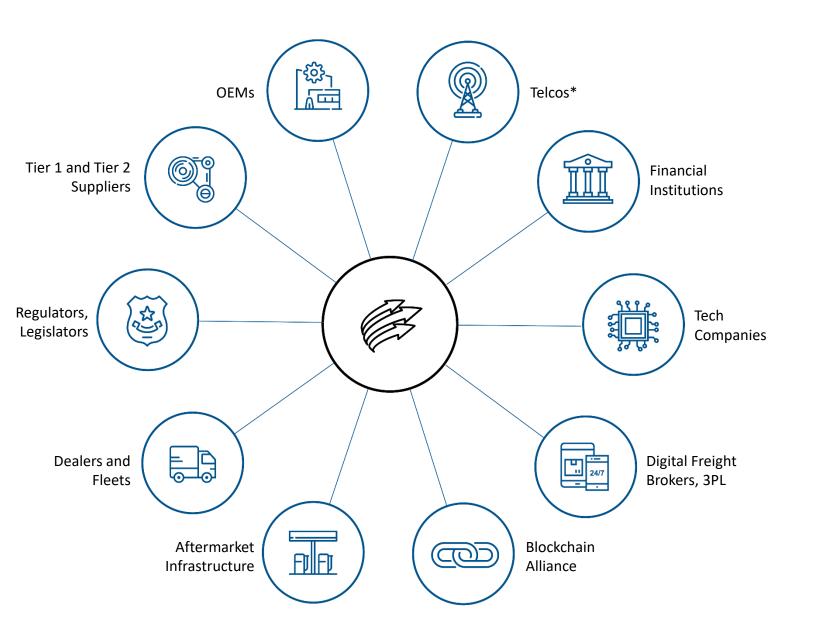

# Fleet Complete Eco-System Partnerships

Big challenges created by massive digital transformation is creating the need for large-scale eco-system partnerships

#### Fleet Complete's Industry Partnerships Encompass:

- IoT Technlogies
- Econometrics
- Application
- Markets