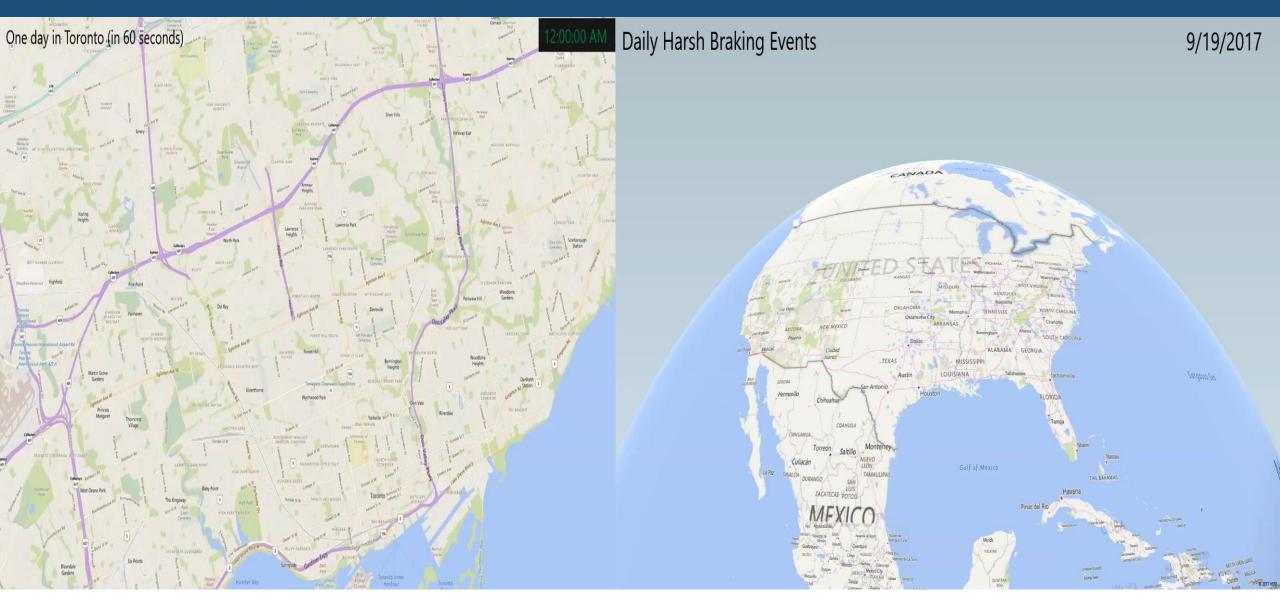

# Digital Transformation in Trucking: Big Data Analytics Enabling Both Panoramic and Granular Insights

Reactive

Proactive