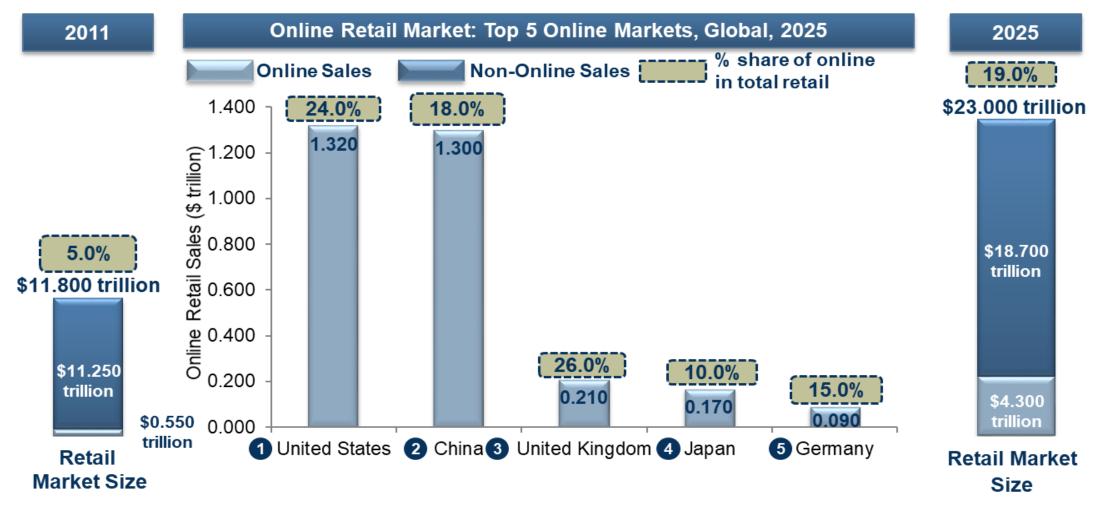

# Rise of E-Retailing- Requiring Cost Optimization Solutions

Source: U.S. Census Bureau, Centre for Retail Research, Ministry of Economy, Trade and Industry (Japan), and China National Bureau of Statistics.