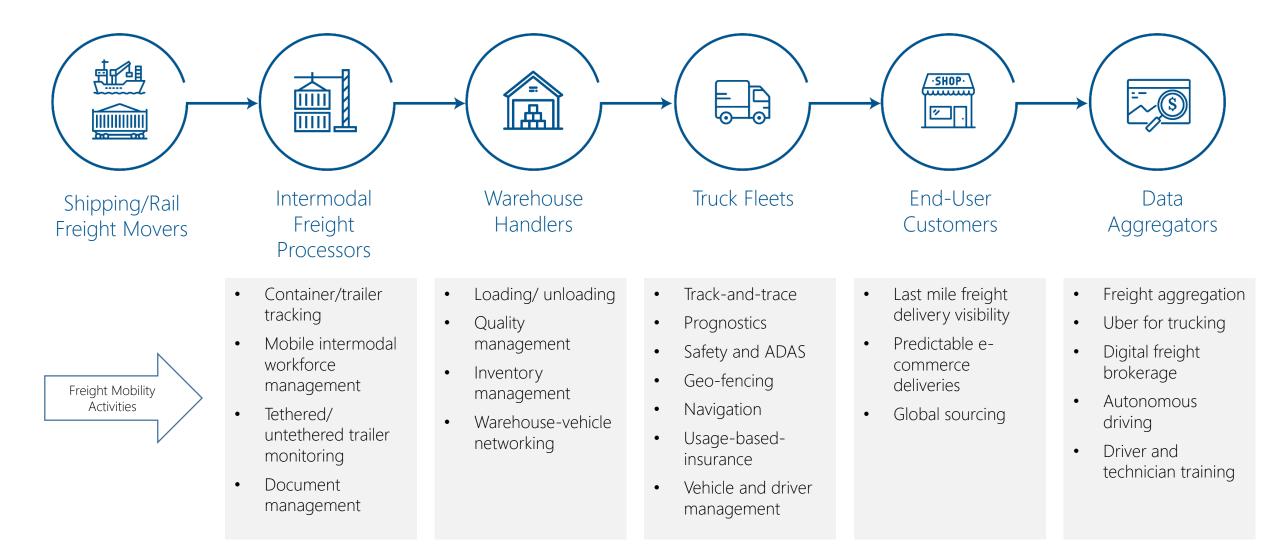

Flow of Freight: Tremendous Volumes of Data Derived from Freight Flow Powering New Business Models