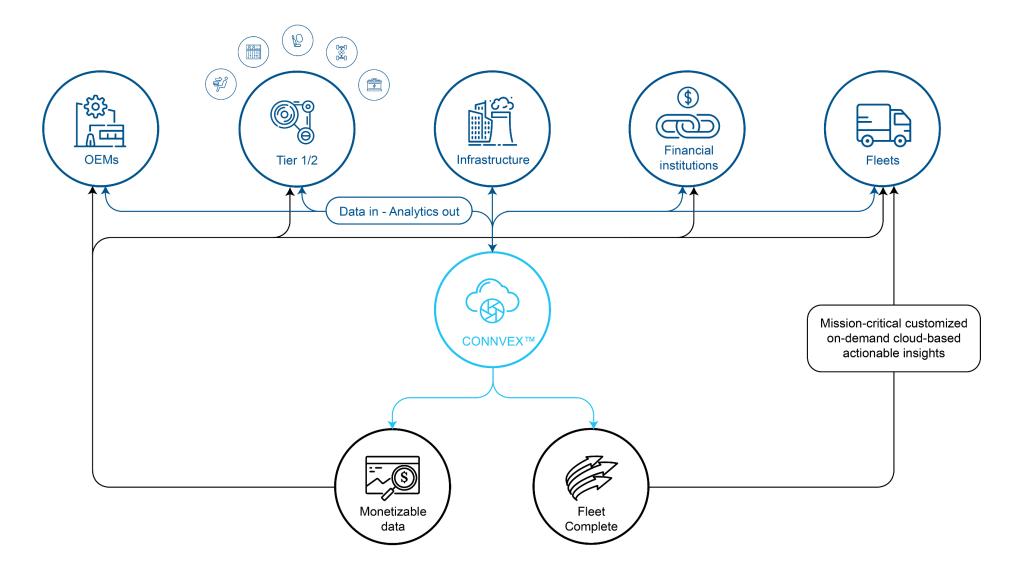

### **CONNVEX**: A Purpose Built Big Data Analytics Platform for Connected HD Truck Eco-System Stakeholders

### CONNVEX <sup>™</sup> Is Gaining Momentum: Get Ready

### The Real Change CONNVEX is Enabling