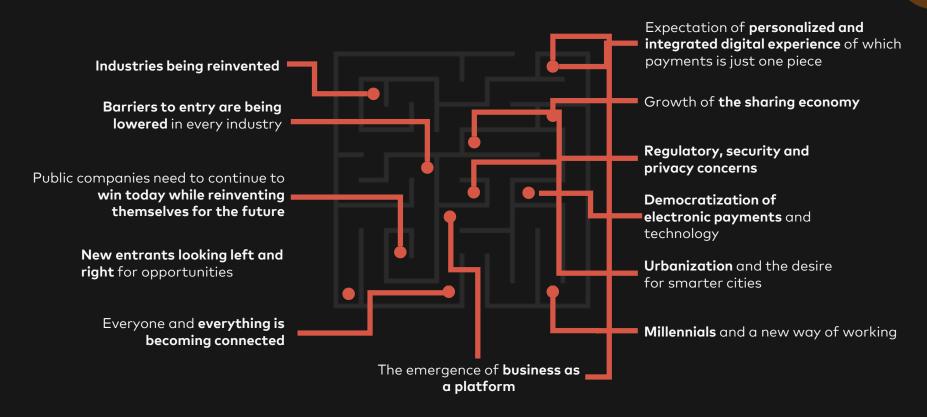

#### Significant change is happening...

#### ... technology is changing...

#### ...and consumer behaviour too; Payment with things.

Personalization

Multi-device

Experience over things

Conscious spending

Increased E-/M-commerce

Instant rewards

Consumers used to resist technology upgrades...