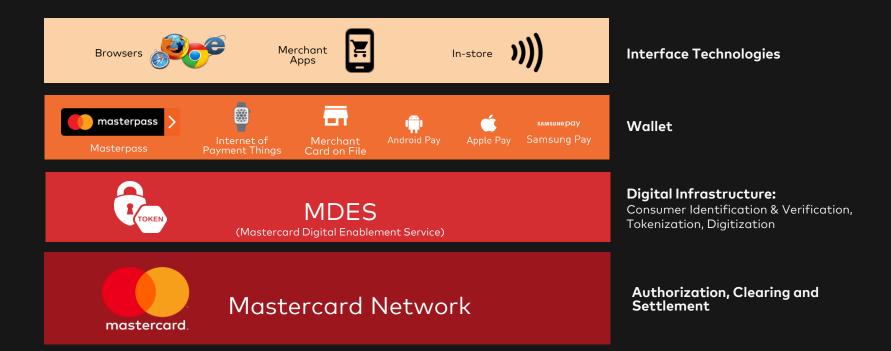

#### Tokenization

MDES - Mastercard's tokenization platform designed to enable issuers to easily connect at scale with multiple digital payment environments.

#### Mastercard's Digital Stack - The Building Blocks