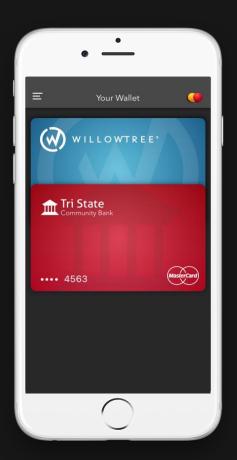

#### Digital vision; fast, convenient and secure: Omni

All cards will be digitized and tokenized

Multi-channel solution with a single set of credentials

EMV level security for all transactions

Consistent transaction experience, centered on the mobile

Strong, convenient biometric authentication

Optimized user experience with minimal manual entry