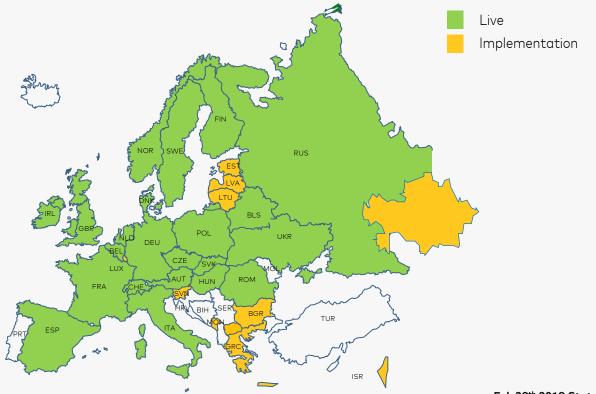

#### MDES is live in 22 EU countries

#### and in project implementation mode in 10 additional countries