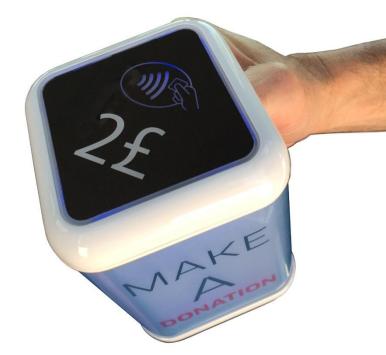

Customer can select his own amount

Great user experience

Increased donations

Everybody knows how to use one

Affordable

Customizable

V Everybody knows how to use one

√ Affordable

#### Donate to a selected charity

In the street or indoor