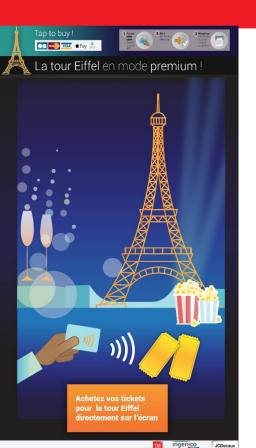

### **Connected screen Applications**

Book directly a movie theater or entrance for an expo on a digital screen in a railway station.

**Use Cross-channel** capabilities to deliver the ticket only with the payment card.