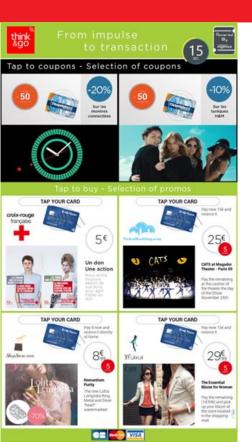

## **Connected screen**Applications

Select & collect any kind of coupon, reduction or loyalty program, by using NFC loyalty card, smartphone, or bankcard

Redeem the coupon, using Telium TETRA

## **Connected screen Applications**