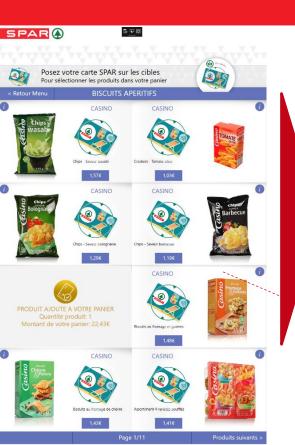

### Connected screen Live use case

Buy directly on the screen with SPAR NFC card or payment card and leave 20€ deposit.

**Delivery** at the store/camping/skiing place and finalization with payment card

Tänan