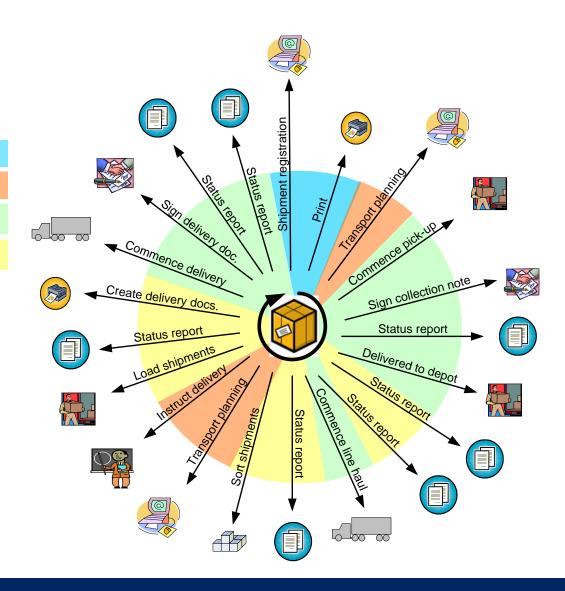

# Life cycle of a shipment Shipment registration Commence delivery Create delivery docs. Status report Status report Delivered to depot Status report

### Each role carries out different activities

#### **Roles**

**DSV** Customer service

**DSV** Transport planning

Driver

**DSV Warehouse operator** 