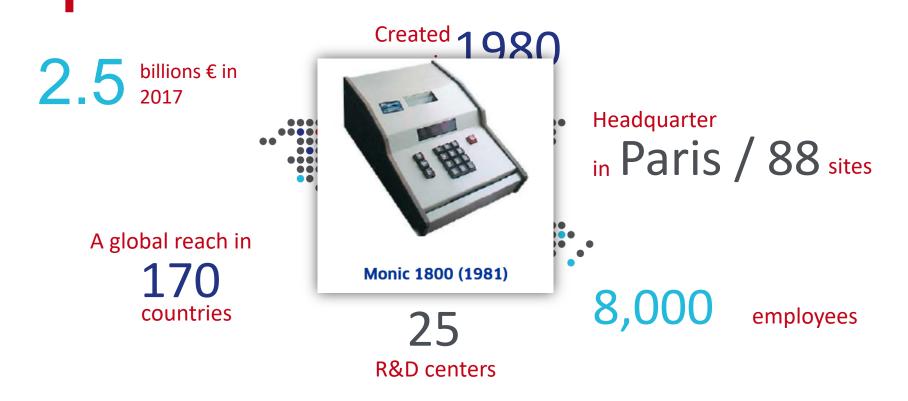

#### Ingenico Group / The Woldwide Leader

## FOUNDATION

old I is a trademark of Google LLC.

Tere!