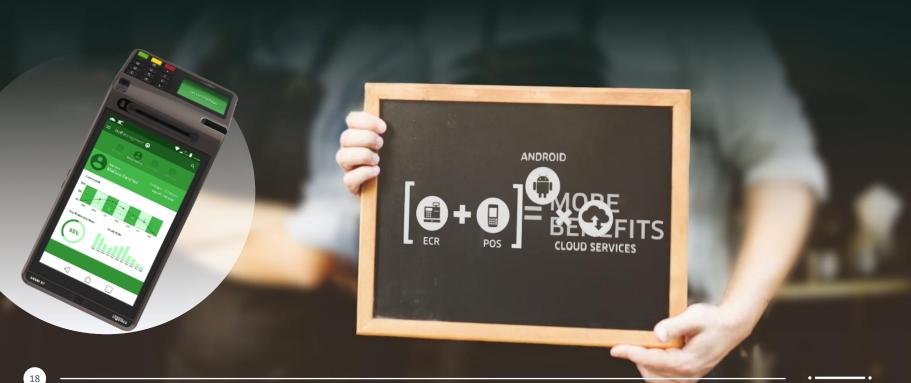

## FOUNDATION

old I is a trademark of Google LLC.

Tere!

### ecosystem SCalable Ingenico assets ECRANDIO Secure differentiate enabler of service-driver

З

6

9

8

0

Welcome

30,3

#### ecosystem Scalable Ingenico assets ECRANDIO Secure differentiate enabler of digital transformation service-driven apps OPEN